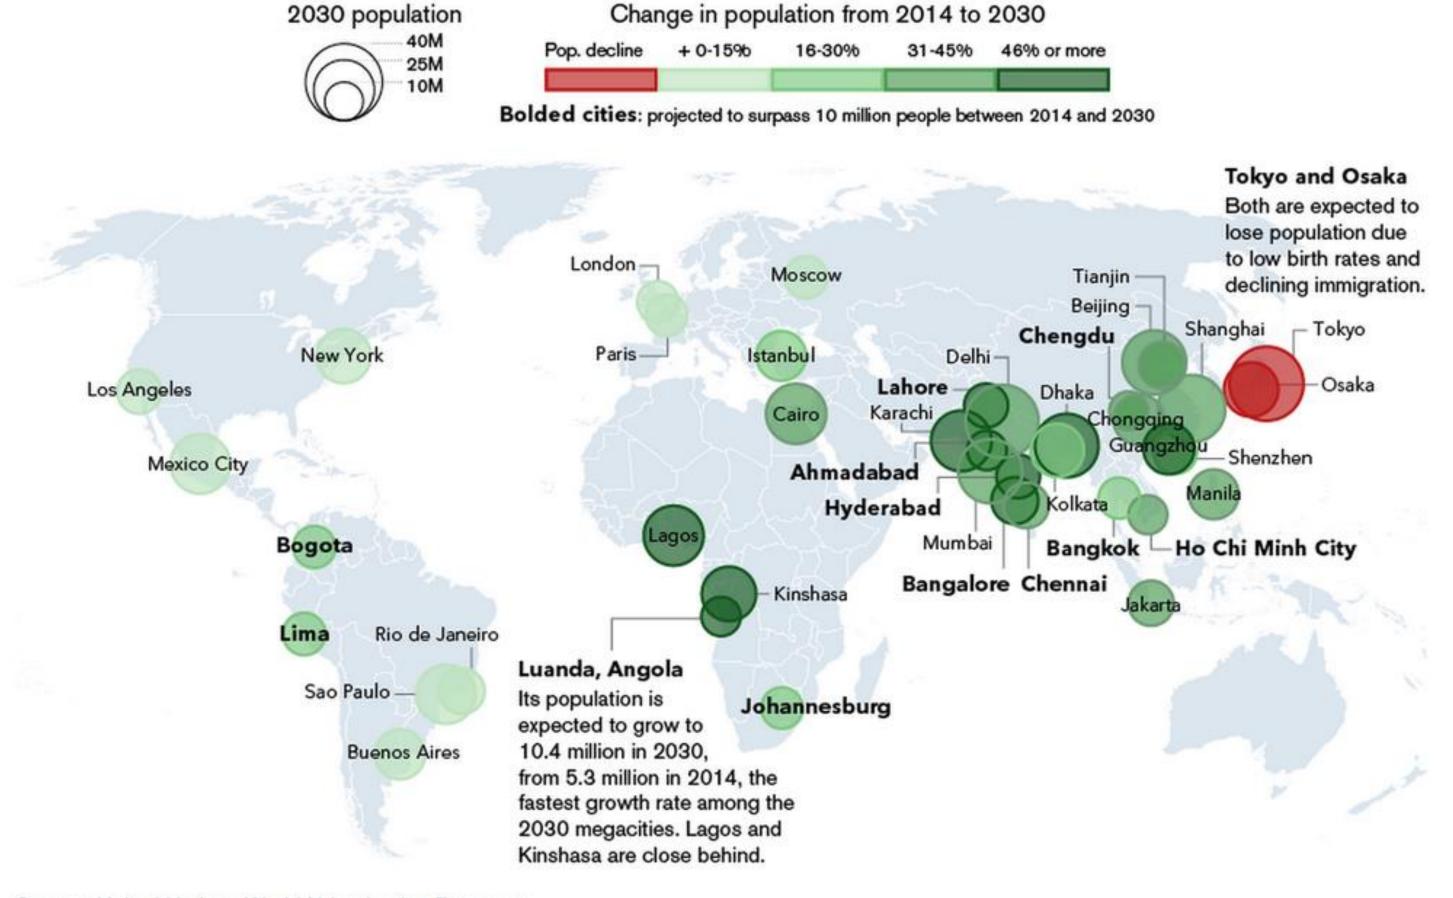

**Growing world population** 

Rapidly growing world population, mainly living in cities

#### Cities with a projected 2030 population of more than 10 million

Source: United Nations World Urbanization Prospects
GRAPHIC: ALEX TRIBOU / BLOOMBERG VISUAL DATA